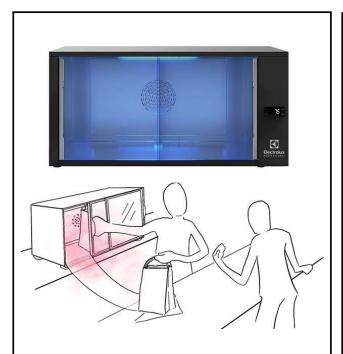

### Item No.

Designed to serve restaurateurs active in take-away and delivery operations. Can accommodate large paper shoppers, paper boxes or pizza boxes (pizza diameter up to 33 cm). Features a ventilated heat system to envelop the packaged meals with hot air and preserve the original taste. The fast heat recovery in combination with the UVC lamp mounted on the ceiling also serves bactericidal and viricidal purposes. UVC lamp switch off button. 2 sliding doors ensure comfort of operations and at the same time reduce space occupancy. Possibility to stack up to 3 units thus increasing capacity according to the customer's requirements. Prearranged for installation on site of shelf accessory. Schuko plug.

### **Main Features**

- Keeps multiple packaged meals ready for pickup, preserving the food quality and safety.
- It is designed to serve restaurateurs active in takeaway and delivery operations.
- Can accommodate large paper shoppers, paper boxes or pizza boxes (pizza diameter up to 33 cm).
- Features a ventilated heat system to envelop the packaged meals with hot air and preserve the original taste.
- The fast heat recovery in combination with the UVC lamp mounted on the ceiling also serves bactericidal and viricidal purposes.
- 2 sliding doors ensure comfort of operations and at the same time reduce space occupancy. The UVC lamp is activated only when the doors are properly closed (verified via dedicated sensors). The handles incorporate a photocatalytic coating
- to guarantee antibacterial activity.
- The unit fits 600 mm deep counters and does not require extra space for ventilation.
- The temperature can be set on the back of the unit and ranges from 60 to 85°C.
- It's possible to stack up to 3 units thus increasing capacity according to the customer's requirements with no extra space occupancy.
- The stacked units can be connected on the back and transfer energy from one to the others, requiring just 1 cord and 1 plug for the whole execution.