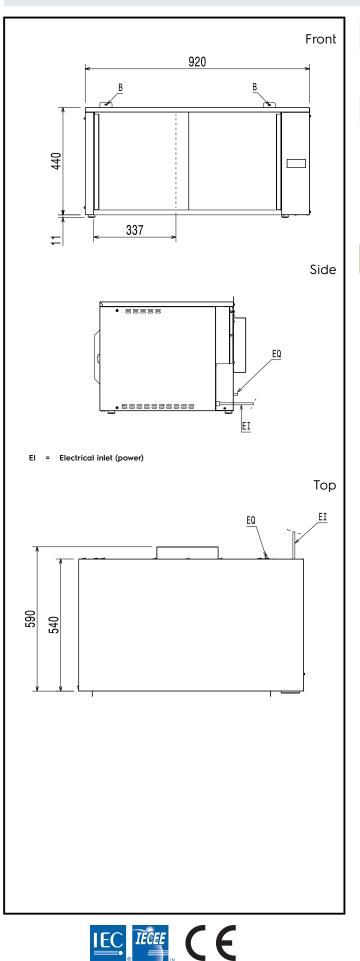

## Electric

| Supply voltage:<br>Installed Power :<br>Plug type:                                                                                                                                                                                             | 220-240 V/1 ph/50 Hz<br>0.59 kW<br>CE-SCHUKO                              |
|------------------------------------------------------------------------------------------------------------------------------------------------------------------------------------------------------------------------------------------------|---------------------------------------------------------------------------|
| Key Information:                                                                                                                                                                                                                               |                                                                           |
| External dimensions, Width:<br>External dimensions, Depth:<br>External dimensions, Height:<br>Net weight:<br>Internal dimensions, Width:<br>Internal dimensions, Depth:<br>Internal dimensions, Height:<br>Waterproof index:<br>Sustainability | 920 mm<br>590 mm<br>450 mm<br>36 kg<br>770 mm<br>410 mm<br>350 mm<br>IPX3 |
|                                                                                                                                                                                                                                                | (0.10.)                                                                   |